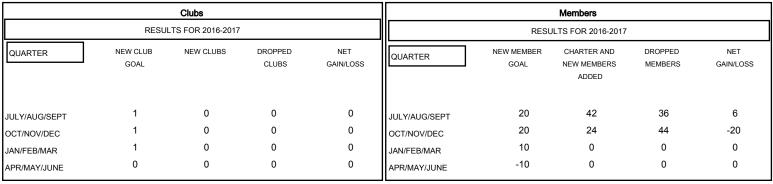

## GOALS AND ACTUAL NEW CLUBS CUMULATIVE

## GOALS AND ACTUAL MEMBERS CUMULATIVE

| -=-  | CURRENT YEAR GOALS FOR N | EW |
|------|--------------------------|----|
| мемв | ERS                      |    |

CURRENT YEAR ACTUAL MEMBERS

- A - LAST YEAR ACTUAL MEMBERS