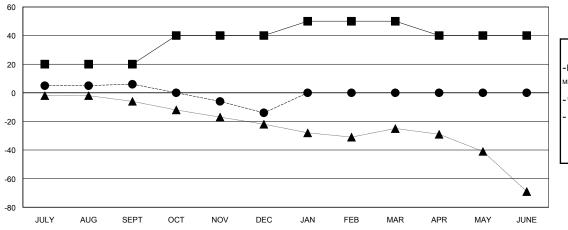

## GOALS AND ACTUAL NEW CLUBS CUMULATIVE

## GOALS AND ACTUAL MEMBERS CUMULATIVE

| -=-  | CURRENT YEAR GOALS FOR N | EW |
|------|--------------------------|----|
| мемв | ERS                      |    |

CURRENT YEAR ACTUAL MEMBERS

- A - LAST YEAR ACTUAL MEMBERS